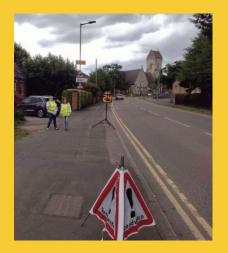

## Are you concerned about speeding drivers in the village?

Eye Community Speedwatch team needs volunteers to get actively involved in monitoring the speed of vehicles travelling through our village.

The Speedwatch scheme is a narional intiative to allow volunteers to monitor the speed of passing vehicles using a speed detection device. The volunteers record

police, who will take appropriate action. There's no time commitment. We run sessions when we can, and it can only take an hour of your time to attend. If you would like further information please call the Eye Parish Council on 01733 222037 or email eyeparishcouncil@btinternet.com.